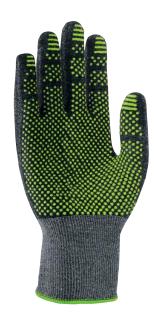

## **Characteristics**

- · Ergonomic fit
- · Good grip
- · Excellent abrasion resistance
- · Very good tactile feel

## Suitability for industrial work environments

· Suitable for dry work environments

Material number 60549

**Sizes** 7 - 11

**Standard** EN 420:2003 + A1:2009, EN 388:2016

Performance class in XX4XC accordance with EN 388

Outer material Bamboo viscose, Fibreglass, High-

performance polyethylene (HPE),

polyamide (PA)

Coating High-performance vinyl (HPV) nubbing

Coating surface area Palm, Fingers

Type With knitted cuff

**Colour** Grey, Black, Heather grey, Anthracite