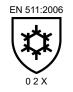

Material number

Sizes

7 - 11

60591

Standard

EN 420:2003 + A1:2009, EN 388:2016, EN 511:2006

Performance class in 3 X 4 2 C accordance with EN 388

Performance class in 02X accordance with EN 511