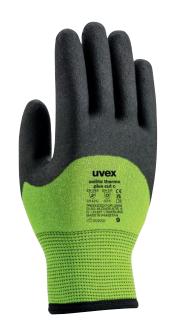

## Manufacturer address

UVEX SAFETY Gloves GmbH & Co. KG Elso-Klöver-Str. 6 D-21337 Lüneburg uvex-safety.de The uvex unilite thermo plus cut c is a winter safety glove, that combines protection against thermal risks (cold) with very good cut protection (Level C). Characterised by an extremely robust polymer coating which is flexible even at low temperatures. Acrylic provides good insulation.

Characteristics

- · Good grip, even in wet work environments
- · Excellent abrasion resistance
- Good fit

Suitability for industrial work environments

• Suitable for dry and slightly damp work environments

| Outer material       | Acrylic, Fibreglass, polyamide (PA) |
|----------------------|-------------------------------------|
| Coating              | Polymer                             |
| Coating surface area | Palm, 3/4 of the back of the hand   |
| Туре                 | With knitted cuff                   |
| Colour               | Green, Black                        |