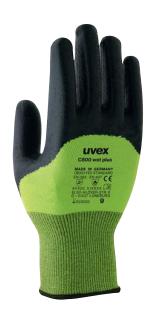

## Manufacturer address

UVEX SAFETY Gloves GmbH & Co. KG Elso-Klöver-Str. 6 D-21337 Lüneburg uvex-safety.de The uvex C500 series sets standards regarding protection, comfort, flexibility, tactility and economy. This hi-tech protective glove combines all of these qualities with the highest level of cut protection, level 5/C.

## Suitability for industrial work environments

· Suitable for damp and oily work environments

Material number 60496

**Sizes** 7 - 11

**Standard** EN 388:2016, EN 407:2004

Performance class in 4 X 4 2 C accordance with EN 388

Type With knitted cuff

Colour Green, Grey, Lime, Anthracite