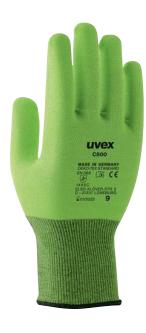

### Manufacturer address

UVEX SAFETY Gloves GmbH & Co. KG Elso-Klöver-Str. 6 D-21337 Lüneburg uvex-safety.de The uvex C500 series sets standards regarding protection, comfort, flexibility, tactility and economy. This hi-tech protective glove combines all of these qualities with the highest level of cut protection, level 5/C.

#### Characteristics

- · Ergonomic fit
- · Excellent abrasion resistance
- · Very good tactile feel

## Suitability for industrial work environments

· Suitable for dry work environments

Material number 60497

**Sizes** 6 - 11

**Standard EN 388:2016** 

Performance class in 1 X 4 X C accordance with EN 388

Outer material Bamboo viscose, Fibreglass, High-

performance polyethylene (HPE),

polyamide (PA)

Coating No coating

Type With knitted cuff

Colour Green, Lime