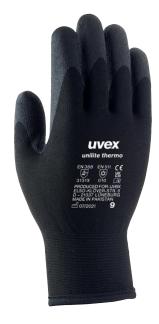

## Product data sheet for uvex unilite thermo

EN 388:2016 3 1 3 1 X

## Manufacturer address

UVEX SAFETY Gloves GmbH & Co. KG Elso-Klöver-Str. 6 D-21337 Lüneburg uvex-safety.de Despite its extremely robust coating, the uvex unilite thermo stays warm and flexible even in extreme cold. The two-layer material composition of acrylic and new wool ensures a pleasant hand climate and good wearer comfort at all times.

## **Characteristics**

- · Good grip
- · Excellent abrasion resistance
- · Good fit

## Suitability for industrial work environments

· Suitable for dry and slightly damp work environments

Material number 60593

**Sizes** 7 - 11

**Standard** EN 420:2003 + A1:2009, EN 388:2016,

EN 511:2006

Performance class in 3 1 3 1 X accordance with EN 388