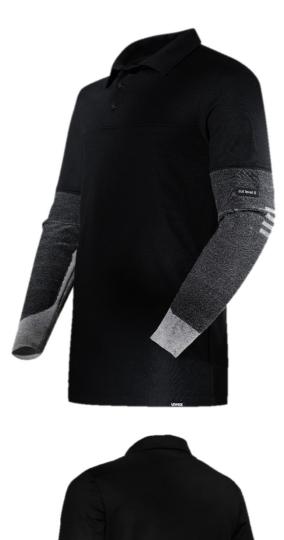

## uvex cut cut protection

fitting piqué polo shirt made of breathable functional fibre with cut protection sleeves at the high cut resistance level. Protective function and wear comfort remain after many wash cycles

- 3-button placket with underflap
- · functional, extreme elastically stripes on parts of elbow
- sleeve opening with knitted cuffs, seamless
- cut protection made of Bamboo TwinFlex® Material: extremely durable on outside, pleasantly cooling on inside injuries and achieves performance level D in accordance with EN 388:2016+A1:2018 tested according to ISO 13977:1999

## uvex cut cut protection

model-no.: 7926 article-no.: 17266