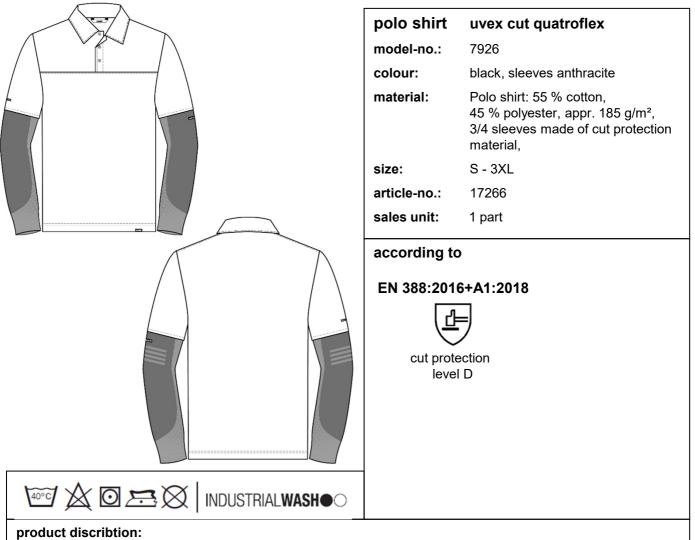

## uvex cut cut protection

fitting piqué polo shirt made of breathable functional fibre with cut protection sleeves at the high cut resistance level. Protective function and wear comfort remain after many wash cycles

- 3-button placket with underflap
- · functional, extreme elastically stripes on parts of elbow
- sleeve opening with knitted cuffs, seamless
- cut protection made of Bamboo TwinFlex® Material: extremely durable on outside, pleasantly cooling on inside injuries and achieves performance level D in accordance with EN 388:2016+A1:2018 tested according to ISO 13977:1999

## uvex cut cut protection

model-no.: 7926 article-no.: 17266