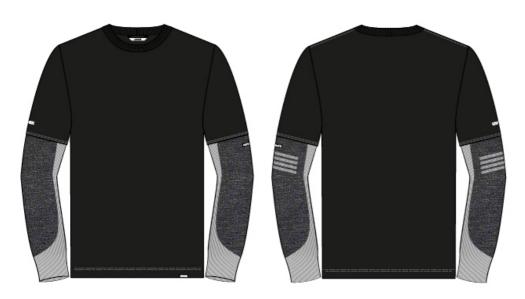

## uvex cut Cut protection

T-shirt uvex cut quatroflex

model-no.: 7930

colour: black, sleeves anthracite

material: shirt: 50 % cotton,

50 % polyester, appr. 160 g/m², 3/4 sleeves made of cut protection

material,

size: S - 3XL article-no.: 17268 sales unit: 1 part

#### according to

EN 388:2016+A1:2018

cut protection level D

#### product description:

fitting T-shirt made of single jersey fabric with cut protection sleeves in high cut resistance level. The protective function and comfort remain after many washes.

- · functional, extreme elastically stripes on parts of elbow
- · sleeve opening with knitted cuffs, seamless
- cut protection made of Bamboo TwinFlex® Material: extremely durable on outside, pleasantly cooling on inside injuries and achieves performance level D in accordance with EN 388:2016+A1:2018 tested according to ISO 13977:1999