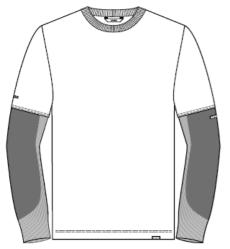

## uvex cut Cut protection

T-shirt uvex cut quatroflex

model-no.: 7930

colour: black, sleeves anthracite

material: shirt: 50 % cotton,

50 % polyester, appr. 160 g/m², 3/4 sleeves made of cut protection

material,

size: S - 3XL article-no.: 17268 sales unit: 1 part

#### according to

EN 388:2016+A1:2018

cut protection level D

#### product description:

fitting T-shirt made of single jersey fabric with cut protection sleeves in high cut resistance level. The protective function and comfort remain after many washes.

- · functional, extreme elastically stripes on parts of elbow
- · sleeve opening with knitted cuffs, seamless
- cut protection made of Bamboo TwinFlex® Material: extremely durable on outside, pleasantly cooling on inside injuries and achieves performance level D in accordance with EN 388:2016+A1:2018 tested according to ISO 13977:1999