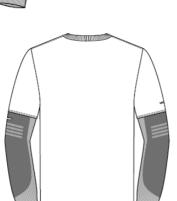

## uvex cut Cut protection

T-shirt uvex cut quatroflex

model-no.: 7930

colour: black, sleeves anthracite

material: shirt: 50 % cotton,

50 % polyester, appr. 160 g/m², 3/4 sleeves made of cut protection

material,

size: S - 3XL article-no.: 17268 sales unit: 1 part

#### according to

EN 388:2016+A1:2018

cut protection level D

#### product description:

fitting T-shirt made of single jersey fabric with cut protection sleeves in high cut resistance level. The protective function and comfort remain after many washes.

- · functional, extreme elastically stripes on parts of elbow
- · sleeve opening with knitted cuffs, seamless
- cut protection made of Bamboo TwinFlex® Material: extremely durable on outside, pleasantly cooling on inside injuries and achieves performance level D in accordance with EN 388:2016+A1:2018 tested according to ISO 13977:1999