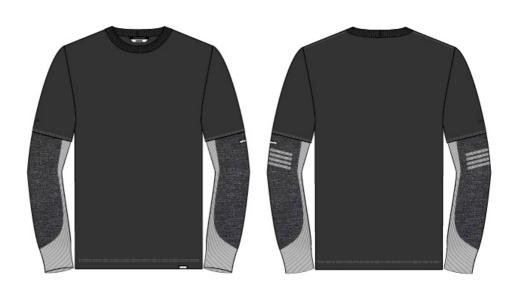

# uvex cut Cut protection

T-shirt uvex cut quatroflex

model-no.: 7931

colour: anthrazit melange, sleeves

anthracite

material: shirt: 50 % cotton,

50 % polyester, approx. 160 g/m², 3/4 sleeves made of cut protection

material,

size: S - 3XL article-no.: 17269 sales unit: 1 part

according to

EN 388:2016+A1:2018

cut protection level D

#### product description:

fitting T-shirt made of single jersey fabric with cut protection sleeves in high cut resistance level. The protective function and comfort remain after many washes.

- functional, extreme elastically stripes on parts of elbow
- sleeve opening with knitted cuffs, seamless
- cut protection made of Bamboo TwinFlex® Material: extremely durable on outside, pleasantly cooling on inside injuries and achieves performance level D in accordance with EN 388:2016+A1:2018 tested according to ISO 13977:1999