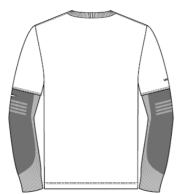

# uvex cut Cut protection

T-shirt uvex cut quatroflex

model-no.: 7931

colour: anthrazit melange, sleeves

anthracite

material: shirt: 50 % cotton,

50 % polyester, approx. 160 g/m², 3/4 sleeves made of cut protection

material,

size: S - 3XL article-no.: 17269 sales unit: 1 part

according to

EN 388:2016+A1:2018

cut protection level D

#### product description:

fitting T-shirt made of single jersey fabric with cut protection sleeves in high cut resistance level. The protective function and comfort remain after many washes.

- functional, extreme elastically stripes on parts of elbow
- sleeve opening with knitted cuffs, seamless
- cut protection made of Bamboo TwinFlex® Material: extremely durable on outside, pleasantly cooling on inside injuries and achieves performance level D in accordance with EN 388:2016+A1:2018 tested according to ISO 13977:1999