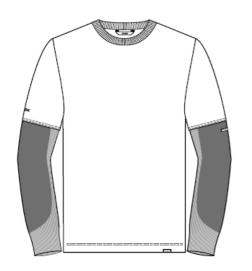

# uvex cut Cut protection

T-shirt uvex cut quatroflex

model-no.: 7931

colour: anthrazit melange, sleeves

anthracite

material: shirt: 50 % cotton,

50 % polyester, approx. 160 g/m², 3/4 sleeves made of cut protection

material,

size: S - 3XL article-no.: 17269 sales unit: 1 part

according to

EN 388:2016+A1:2018

cut protection level D

#### product description:

fitting T-shirt made of single jersey fabric with cut protection sleeves in high cut resistance level. The protective function and comfort remain after many washes.

- functional, extreme elastically stripes on parts of elbow
- sleeve opening with knitted cuffs, seamless
- cut protection made of Bamboo TwinFlex® Material: extremely durable on outside, pleasantly cooling on inside injuries and achieves performance level D in accordance with EN 388:2016+A1:2018 tested according to ISO 13977:1999