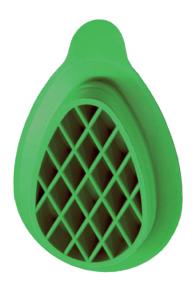

## HEEL SHOCK ABSORPTION ELEMENT GREEN

## ITEM NO.: Z80011 HEEL SHOCK ABSORPTION ELEMENT YELLOW UP TO 79 KG

The exchangeable heel shock absorption element ensures the proper cushioning for every wearer's individual requirements. It's in this way that the pressure located in the shoe is naturally reduced, targeted to relieve the back.

With the honeycomb structure of the SECURA VARIO® module the cushioning characteristics in the shoe are maintained consistently good throughout the entire life cycle of the shoe.