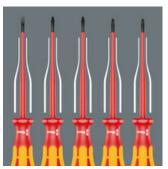

Foam inserts for roller cabinet

TAKE IT EASY TOOL FINDER

- High-quality, durable foam insert without chemical vapours
- Screwdriver with insulated blades for safe working up to 1,000 volt, five of which with reduced blade diameter for lower-lying screws
- Optimum fit for the best possible removal of the tools from the foam insert
- · Water- and oil-repellent, low maintenance and easy to clean
- Protection of the tool from dirt and impact
- Smooth hard zones for high speed turning, soft grip zones for high torque transfer
- Take it easy tool finder: colour coding according to profile and size
- Hexagonal anti-roll feature against rolling away

### VDE-insulated screwdriver with reduced blade diameter

Reduced blade diameter with integrated protective insulation, allows sunken screws and spring elements to be accessed and actuated, individually tested as per IEC 60900.