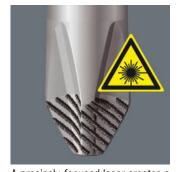

## Lasertip

A precisely-focused laser creates a sharp-edged surface structure. Wera Lasertip "bites" itself into the screw head and prevents any slips out of the recess. It is available for screwdrivers for slotted, Phillips and Pozidriv screws.