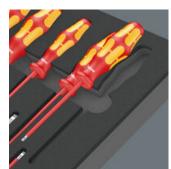

Two-coloured foam insert

After removing the tool the light grey second foam becomes visible and therefore missing tools are quickly identified.

"Take it easy" Tool Finder

Screwdrivers with "Take it easy"