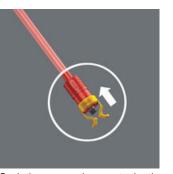

And this is how the gripper

works

Push the screw gripper onto the tip of the screwdriver until the end of the blade protrudes from the rubber blade holder.