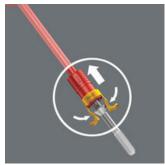

And this is how the gripper

works

## And this is how the gripper works

Pull the screw gripper towards the screwdriver handle until the two arms of the gripper sit against the head of the screw and are spread slightly apart. The Wera screw gripper releases the screw automatically after it has been fastened.