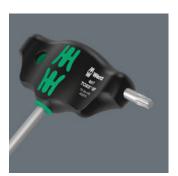

#### Kraftform Micro screwdriver

The Kraftform Micro screwdrivers with their power-, fast rotating- and precision zones perfectly meet the requirements for precision mechanical couplings. The smooth-running cap, on which you can rest your hand, ideally supports these advantages.

## The precision zone

The precision zone directly above the blade gives the user a better feel for the right rotation angle during fine adjustment work.

Web link

https://products.wera.de/en/roller\_cabinet\_and\_foam\_inserts\_foam\_inserts\_for\_roller\_cabinet\_9712.html Wera - 9712