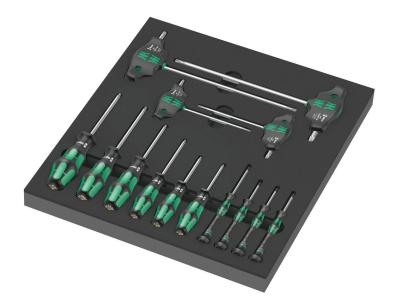

#### Foam inserts for roller cabinet

**EAN:** 4013288225283 **Size:** 405x360x60 mm

Part number:05150103001Weight:1707 gArticle number:9712Country of origin:CZ

Customs tariff 82054000

number:

• High-quality, durable foam insert without chemical vapours

- Durable foam insert, each tool has its own place; two-coloured, missing tools will quickly be noticed
- Optimum fit for the best possible removal of the tools from the foam insert
- Water- and oil-repellent, low maintenance and easy to clean
- Protection of the tool from dirt and impact
- 6 Kraftform Plus screwdrivers with hard zones for high working speeds and soft handle zones for a high torque transfer
- 4 Kraftform Micro screwdrivers with a rotating cap for fast turning
- 4 T-handle screwdrivers for the transmission of particularly high tightening and loosening moments

Durable foam insert; two-coloured for quick identification of missing parts; suitable for the Tool Rebel roller cabinet, equipped with 14 Wera TORX® screwdrivers (workshop, Kraftform Micro and T-handle) with holding function for TORX® screws.

#### Set contents: