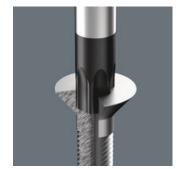

## Wera Black Point tip

The Wera Black Point tip and a refined hardening process ensure long service life of the tip, improved corrosion protection and an exact fit.