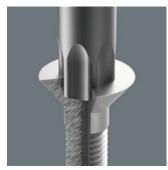

# Holding function for recessed TORX® screws

The HF tools developed by Wera are ideal because they feature an optimised geometry of the original TORX® profile. The wedging forces resulting from the surface pressure between the drive tip and the screw profile mean that TORX® screws made according to Acument Intellectual Properties specifications are securely held on the tool!