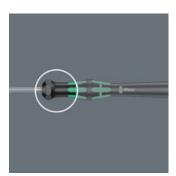

# Holding function for recessed TORX® screws

The HF tools developed by Wera are ideal because they feature an optimised geometry of the original TORX® profile. The wedging forces resulting from the surface pressure between the drive tip and the screw profile mean that TORX® screws made according to Acument Intellectual Properties specifications are securely held on the tool!