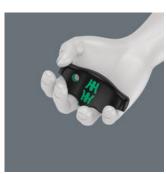

## Ergonomic design

The ergonomic design of the T-handle fills the palm of the hand. The fingers rest in the soft, rounded recess, and the whole hand is in contact with the handle - so there is no friction loss between the hand and handle.

## Second arm

The additional short arm, which emerges laterally from the handle, allows the transmission of extremely high torques by using the long arm as a lever.