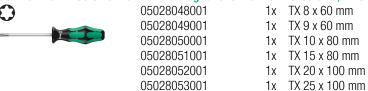

## 367 TORX® HF Screwdriver with holding function for TORX® screws, TX 8 x 60 mm