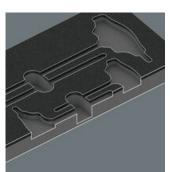

#### Foam inserts for roller cabinet

**EAN:** 4013288225283 **Size:** 405x360x60 mm

Part number:05150103001Weight:1707 gArticle number:9712Country of origin:CZ

Customs tariff 82054000

number:

• High-quality, durable foam insert without chemical vapours

### Safe storage and quick overview

The tools sit securely in the foam thanks to precise contour cutouts, but are easy to remove. The carefully designed arrangement of the tools ensures space-saving storage and quick access to each tool.

## Two-coloured foam insert

After removing the tool the light grey second foam becomes visible and therefore missing tools are quickly identified.