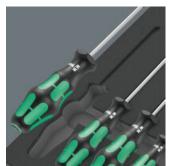

- Durable foam insert, each tool has its own place; two-coloured, missing tools will quickly be noticed
- Optimum fit for the best possible removal of the tools from the foam insert
- Water- and oil-repellent, low maintenance and easy to clean
- Protection of the tool from dirt and impact
- 6 Kraftform Plus screwdrivers with hard zones for high working speeds and soft handle zones for a high torque transfer
- 4 Kraftform Micro screwdrivers with a rotating cap for fast turning
- 4 T-handle screwdrivers for the transmission of particularly high tightening and loosening moments

Durable foam insert; two-coloured for quick identification of missing parts; suitable for the Tool Rebel roller cabinet, equipped with 14 Wera TORX® screwdrivers (workshop, Kraftform Micro and T-handle) with holding function for TORX® screws.