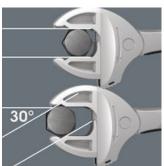

# Joker 6004: Small return angle

Thanks to the corner-width rectangular prisms, a return angle of only 30° can be achieved.

Web link https://products.wera.de/en/roller\_cabinet\_and\_foam\_inserts\_foam\_inserts\_for\_roller\_cabinet\_9732.html