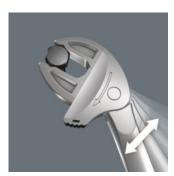

# Joker 6004: Ratchet mechanism for fast work

The ratchet function in the open end sees to fast and consistent screwdriving without removing the tool.