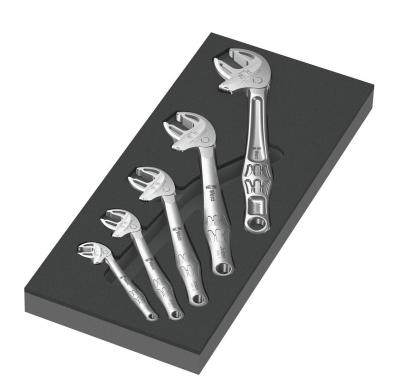

### Foam inserts for roller cabinet

**EAN:** 4013288225337 **Size:** 405x185x55 mm

Part number:05150122001Weight:1675 gArticle number:9732Country of origin:CZ

Customs tariff 82041200

number:

- Durable foam insert, each tool has its own place; two-coloured, missing tools will quickly be noticed
- High-quality, durable foam insert without chemical vapours
- Optimum fit for the best possible removal of the tools from the foam insert
- Water- and oil-repellent, low maintenance and easy to clean
- Protection of the tool from dirt and impact
- The adjustable Joker 6004 covers all metric and imperial dimensions in the respective field of application
- Automatic and continuous gripping of the hexagon screw or bolt
- Lever mechanism when gripping avoids slippage and damage

Durable foam insert; two-coloured for quick identification of missing parts; suitable for the Tool Rebel roller cabinet; equipped with 5 self-setting Wera 6004 Joker spanners.

# 9732 Foam insert 6004 Joker set 1, 5 pieces