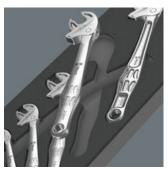

## Safe storage and quick overview

The tools sit securely in the foam thanks to precise contour cutouts, but are easy to remove. The carefully designed arrangement of the tools ensures space-saving storage and quick access to each tool.

# Two-coloured foam insert

After removing the tool the light grey second foam becomes visible and therefore missing tools are quickly identified.