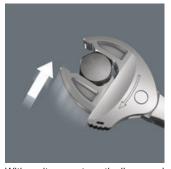

# Joker 6004: Automatically and continuously self-setting

With its automatically and continuously gripping parallel jaws the Joker spanner 6004 covers all dimensions in the respective field of application. The tool automatically finds the required size when placed on the bolt or screw, no setting required.

# Joker 6004: Gentle to the screw

The parallel smooth jaws of the Joker 6004 allow surface pressure and can thus prevent rounding of the bolt or screw head, which can occur during power transmission on corners.