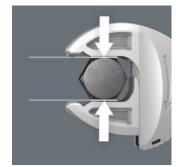

# Joker 6004: Automatically and continuously self-setting

With its automatically and continuously gripping parallel jaws the Joker spanner 6004 covers all dimensions in the respective field of application. The tool automatically finds the required size when placed on the bolt or screw, no setting required.

# Joker 6004: Gentle to the screw

The parallel smooth jaws of the Joker 6004 allow surface pressure and can thus prevent rounding of the bolt or screw head, which can occur during power transmission on corners.