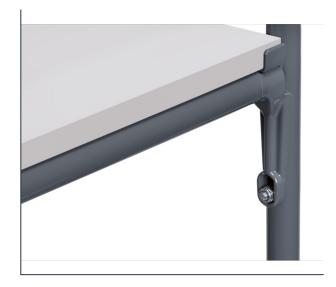

## **Product data sheet**

Article no.: E9100VK ESD-Reinforcement struts for shelved trolleys

These electrically conductive struts in slate grey are easily screwed under an existing shelf. That stabilises the upper structure and increases the capacity of the inserted shelves. The shelf located on top of the longitudinal connector struts has a carrying capacity of 110kg instead of 50kg due to the support. The electrical conductivity is maintained. 1 pair per ESD-trolley is included.