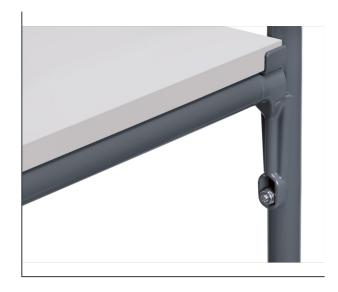

## **Product data sheet**

Transport equipment

Article no.: E9101VK ESD-Reinforcement struts for shelved trolleys

These electrically conductive struts in slate grey are easily screwed under an existing shelf. That stabilises the upper structure and increases the capacity of the inserted shelves. The shelf located on top of the longitudinal connector struts has a carrying capacity of 110kg instead of 50kg due to the support. The electrical conductivity is maintained. 1 pair per ESD-trolley is included.