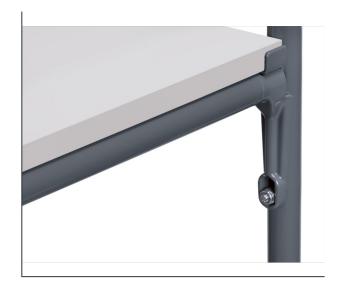

## **Product data sheet**

**Transport equipment** 

Article no.: E9102VK ESD-Reinforcement struts for shelved trolleys

These electrically conductive struts in slate grey are easily screwed under an existing shelf. That stabilises the upper structure and increases the capacity of the inserted shelves. The shelf located on top of the longitudinal connector struts has a carrying capacity of 110kg instead of 50kg due to the support. The electrical conductivity is maintained. 1 pair per ESD-trolley is included.