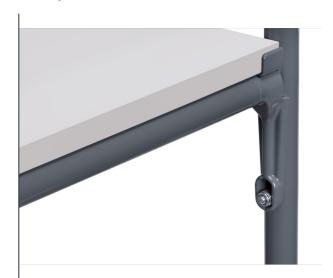

## **Product data sheet**

**Transport equipment** 

Article no.: E9103VK ESD-Reinforcement struts for shelved trolleys

These electrically conductive struts in slate grey are easily screwed under an existing shelf. That stabilises the upper structure and increases the capacity of the inserted shelves. The shelf located on top of the longitudinal connector struts has a carrying capacity of 110kg instead of 50kg due to the support. The electrical conductivity is maintained. 1 pair per ESD-trolley is included.