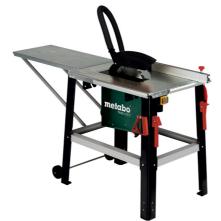

## TKHS 315 C - 2,0 WNB

- Restart protection: prevents unintentional start-up after power supply interruption
- · Universal table saw with basic equipment
- Ideal for sawing squared timber, boards, panels and wood-like materials in the workshop and at construction sites
- Quiet induction motor with motor brake and overload protection maintenance-free and robust.
- Universal guide with magnetic guide for precise straight cuts and mitre cuts
- Freely height-adjustable saw blade
- Comfortable setting of the saw blade inclination from the front
- Sturdy, powder-coated sheet steel design and galvanised table-top
- Foldable table length extension
- Frame and motor pre-mounted

## Scope of delivery

Carbide saw blade with alternately bevel-ground tips (24 teeth), Wheel set incl. handles, Universal guide, Table extension (550 x 800 mm), Chip and Dust Extraction Unit, Push stick