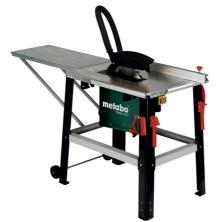

## TKHS 315 C - 2,8 DNB for three phase current

- Restart protection: prevents unintentional start-up after power supply interruption
- · Universal table saw with basic equipment
- Ideal for sawing squared timber, boards, panels and wood-like materials in the workshop and at construction sites
- Quiet induction motor with motor brake and overload protection maintenance-free and robust.
- Universal guide with magnetic guide for precise straight cuts and mitre cuts
- Freely height-adjustable saw blade
- Comfortable setting of the saw blade inclination from the front
- Sturdy, powder-coated sheet steel design and galvanised table-top
- Foldable table length extension
- Frame and motor pre-mounted
- High torque three-phase motor

## Scope of delivery

Carbide saw blade with alternately bevel-ground tips (24 teeth), Wheel set incl. handles, Universal guide, Table extension (550 x 800 mm), Chip and Dust Extraction Unit, Push stick