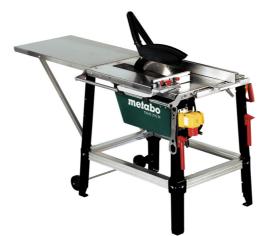

## TKHS 315 M - 3,1 WNB

- Restart protection: prevents unintentional start-up after power supply interruption
- Precise, powerful table saw in professional configuration quick to adapt for every application
- Ideal for sawing squared timber, boards, panels and wood-like materials in the workshop and at construction sites
- Quiet induction motor with motor brake and overload protection maintenance-free and robust.
- Mitre fence with linear stop, can also be used a sliding table
- · Sturdy rip fence with quick fastening
- Freely height-adjustable saw blade
- Comfortable setting of the saw blade inclination from the front
- Sturdy, powder-coated sheet steel design and galvanised table-top
- Foldable table length extension
- Frame and motor pre-mounted

| Order no.<br>EAN code                 | 0103153100<br>4003665403403                      |
|---------------------------------------|--------------------------------------------------|
| Dimensions                            | 1700 x 700 x 1000<br>mm // 5.6 x 2.3 x<br>3.3 ft |
| Max. support surface                  | 800 x 600 mm //<br>31 1/2 x 23 5/8 "             |
| Working height                        | 850 mm // 33 1/2 "                               |
| Cutting height                        | 0 - 85 mm // 0 - 3<br>5/16 "                     |
| Maximum cutting height<br>90/45°      | 85 / 53 mm // 3<br>5/16 / 2 1/16 "               |
| Maximum cutting width at rip fence    | 340 mm / 13 3/8 "                                |
| Maximum material width at mitre fence | 250 mm / 9 13/16 "                               |
| No-load speed                         | 2990 rpm                                         |
| Cutting speed                         | 50 m/s / 164 ft/s                                |
| Saw blade                             | 315 x 30 mm // 12<br>3/8 x 1.181 "               |
| Saw blade swivel range                | 0 - 45 °                                         |
| Mains voltage                         | 220 - 240 V                                      |
| Rated input power                     | 3100 W                                           |
| Weight                                | 75 kg / 165 lbs                                  |

## Scope of delivery

Carbide saw blade with alternately bevel-ground tips (24 teeth), Wheel set incl. handles, Rip Fence, Mitre Fence, Table extension (600 x 800 mm), Chip and Dust Extraction Unit, Push stick