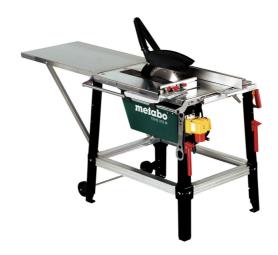

## TKHS 315 M - 4,2 DNB for three phase current

- Restart protection: prevents unintentional start-up after power supply interruption
- Precise, powerful table saw in professional configuration quick to adapt for every application
- Ideal for sawing squared timber, boards, panels and wood-like materials in the workshop and at construction sites
- Quiet induction motor with motor brake and overload protection maintenance-free and robust.
- · Mitre fence with linear stop, can also be used a sliding table
- · Sturdy rip fence with quick fastening
- Freely height-adjustable saw blade
- Comfortable setting of the saw blade inclination from the front
- Sturdy, powder-coated sheet steel design and galvanised table-top
- Foldable table length extension
- · Frame and motor pre-mounted
- · High torque three-phase motor

## Scope of delivery

Carbide saw blade with alternately bevel-ground tips (24 teeth), Wheel set incl. handles, Rip Fence, Mitre Fence, Table extension (600 x 800 mm), Chip and Dust Extraction Unit, Push stick