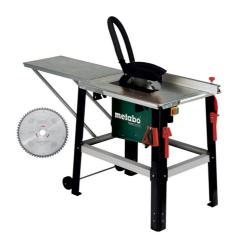

## TKHS 315 C - 2,0 WNB Set with 1x carbide saw blade (24 teeth) and 1x carbide saw blade (48 teeth 15°)

- Restart protection: prevents unintentional start-up after power supply interruption
- · Universal table saw with basic equipment
- Ideal for sawing squared timber, boards, panels and wood-like materials in the workshop and at construction sites
- Quiet induction motor with motor brake and overload protection maintenance-free and robust.
- Universal guide with magnetic guide for precise straight cuts and mitre cuts
- · Freely height-adjustable saw blade
- Comfortable setting of the saw blade inclination from the front
- Sturdy, powder-coated sheet steel design and galvanised table-top
- Foldable table length extension
- Frame and motor pre-mounted

## Scope of delivery

Carbide saw blade with alternately bevel-ground tips (24 teeth), Carbide saw blade with alternately bevel-ground tips (48 teeth), Wheel set incl. handles, Universal guide, Table extension (550 x 800 mm), Chip and Dust Extraction Unit, Push stick