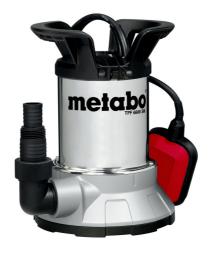

## **TPF 6600 SN**

- For pumping empty, pumping dry and circulating clear water from containers, tanks, tanks or flooded cellars
- For garden irrigation from water reservoirs
- · Overload protection: protects the motor from overheating
- Low-intake level up to a residual water level of 2-3 mm
- · Adjustable float switch for automatic mode
- Durable housing made of non-corrosive stainless steel
- Ergonomic handle for comfortable transport

| Order no.<br>EAN code       | 0250660006<br>4003665502243                             |
|-----------------------------|---------------------------------------------------------|
| Rated input power           | 450 W                                                   |
| Maximum delivery rate       | 6600 l/h / 1744 gal/<br>h                               |
| Maximum delivery height     | 6 m / 20 ft                                             |
| Maximum pressure            | 0.6 bar / 8.7 psi                                       |
| Maximum immersion depth     | 5 m / 16.4 ft                                           |
| Discharge port              | 1 1/4" female<br>thread                                 |
| Pump housing                | Stainless steel                                         |
| Protection type IP          | IP X8                                                   |
| Maximum particle size up to | 3 mm / 1/8 "                                            |
| Number of impellers         | 1                                                       |
| Dimensions                  | 257 x 195 x 270<br>mm // 10 1/8 x 7<br>11/16 x 10 5/8 " |
| Weight                      | 4.6 kg / 10.1 lbs                                       |
| Cable length                | 10 m / 33 ft                                            |