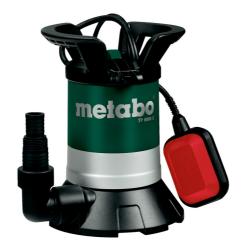

## **TP 8000 S**

- For pumping empty, pumping dry and circulating clear water from containers, tanks, tanks or flooded cellars
- For garden irrigation from water reservoirs
- · Overload protection: protects the motor from overheating
- Adjustable float switch for automatic mode
- · Robust housing made of impact-proof plastic
- Ergonomic handle for comfortable transport

| Order no.<br>EAN code       | 0250800000<br>4003665502250                              |
|-----------------------------|----------------------------------------------------------|
| Rated input power           | 350 W                                                    |
| Maximum delivery rate       | 8000 l/h / 2113 gal/<br>h                                |
| Maximum delivery height     | 7 m / 23 ft                                              |
| Maximum pressure            | 0.7 bar / 10.2 psi                                       |
| Maximum immersion depth     | 5 m / 16.4 ft                                            |
| Discharge port              | 1 1/4" female<br>thread                                  |
| Pump housing                | Plastic                                                  |
| Protection type IP          | IP X8                                                    |
| Maximum particle size up to | 3 mm / 1/8 "                                             |
| Number of impellers         | 1                                                        |
| Dimensions                  | 255 x 195 x 270<br>mm // 10 1/32 x 7<br>11/16 x 10 5/8 " |
| Weight                      | 4.3 kg / 9.5 lbs                                         |
| Cable length                | 10 m / 33 ft                                             |