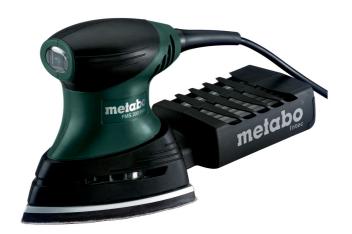

## FMS 200 Intec

- Triangular base plate for sanding edges, corners and surfaces
- Light and handy machine for convenient one-handed operation
- Very good weight/performance ratio for low-fatigue working
- Grip area with non-slip soft-grip surface
- Dust cartridge with filter for working without connecting to a vacuum cleaner
- Extraction possibility by means of connecting to an all-purpose vacuum cleaner via an adapter (accessory)

## Scope of delivery

Dust collection cartridge, 1 Pleated filter, Plastic carry case