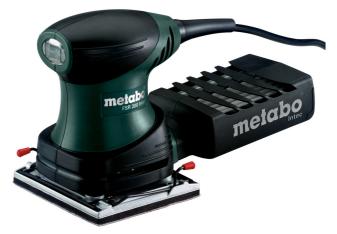

## FSR 200 Intec

- Light and handy machine for convenient one-handed operation
- Very good weight/performance ratio, ideal for working overhead
- Grip area with non-slip soft-grip surface
- Dust-proof ball bearings for long service life of the machine
- Robust clamping system for sanding paper with or without hook and loop fastener
- Dust cartridge with filter for working without connecting to a vacuum cleaner
- Extraction possibility by means of connecting to an all-purpose vacuum cleaner via an adapter (accessory)

| Order no.<br>EAN code          | 600066500<br>4007430153128  |
|--------------------------------|-----------------------------|
| Base plate                     | 114 x 102 mm (1/4<br>sheet) |
| Rated input power              | 200 W                       |
| No-load speed                  | 13000 rpm                   |
| Orbital frequency with no load | 26000 opm                   |
| Orbit diameter                 | 1.4 mm / 1/16 "             |
| Weight (without power cable)   | 1.3 kg / 2.9 lbs            |
| Cable length                   | 2.8 m / 9 ft                |

## Scope of delivery

Hole Punch, Dust collection cartridge, 1 Pleated filter, Plastic carry case