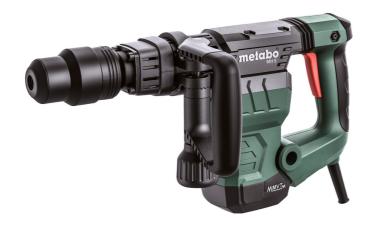

## **MH** 5

- Metabo VibraTech (MVT): integrated damping system to reduce vibrations in order to protect the user's health
- Optimum heat dissipation and low weight thanks to die cast magnesium gear housing
- Lockable switch for comfortable chiselling in continuous operation
- The adjustable front handle can be rotated 360° and the angle adjusted for an optimum working position

| Order no.<br>EAN code           | 600147500<br>4061792199200 |
|---------------------------------|----------------------------|
| Max. single blow energy (EP-TA) | 7.1 J                      |
| Maximum impact rate             | 3000 bpm                   |
| Rated input power               | 1100 W                     |
| Bit retainer                    | SDS-max                    |
| Weight (without power cable)    | 5.6 kg                     |
| Cable length                    | 6 m / 19.685 ft            |