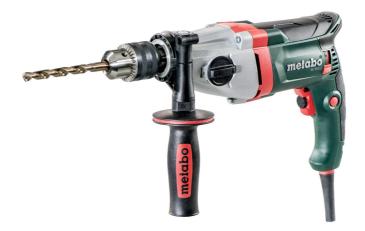

## BE 850-2

- Robust die cast aluminium gear housing for optimum heat dissipation and durability
- Rotating carbon brush bridge for maximum performance even in anti-clockwise operation, e.g. for the removal of stubborn screws
- Vario (V)-Electronics for working at customised speeds to suit various application materials
- Thumbwheel for speed preselection
- Two-speed gearbox
- Metabo Marathon motor with patented dust protection for long service life
- Metabo S-automatic safety clutch: mechanical decoupling of the drive for safe working should the drill stop unexpectedly
- · Forward and reverse rotation
- Spindle with hexagonal recess for screwdriver bits for working without chuck
- · Handle with non-slip soft-grip surface
- Cable-protecting ball joint for optimal freedom of motion when working

| Order no.                           | 600573000                         |
|-------------------------------------|-----------------------------------|
| EAN code                            | 4007430314314                     |
| Rated input power                   | 850 W                             |
| Output power                        | 490 W                             |
| Drill Ø steel                       | 13 / 8 mm // 1/2 /<br>5/16 "      |
| Drill-Ø soft wood                   | 40 / 25 mm // 1<br>9/16 / 1 "     |
| No-load speed                       | 0 - 1100 / 0 -<br>3100 rpm        |
| Speed at rated load                 | 640 / 1800 rpm                    |
| Gears                               | 2                                 |
| Maximum torque                      | 36 / 14 Nm // 319 /<br>124 in-lbs |
| Collar diameter                     | 43 mm / 1 11/16 "                 |
| Chuck capacity                      | 1.5 - 13 mm //<br>0.059 - 0.512 " |
| Drill spindle with hexagonal recess | 6.35 mm / 1/4 "                   |
| Drill spindle thread                | 1/2 " - 20 UNF                    |
| Weight (without power cable)        | 2.6 kg / 5.7 lbs                  |
| Cable length                        | 4 m / 13 ft                       |