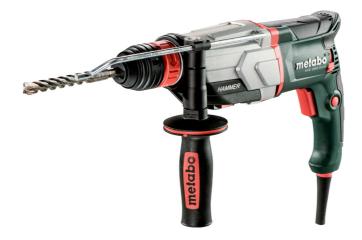

## KHE 2660 Quick with Metabo Quick change chuck

- Combination hammer with 3 functions: hammer drilling, drilling and chiselling
- Metabo Quick: quick change between SDS Plus hammer chuck and keyless chuck for drilling in wood and metal
- Perfect ergonomics thanks to the centre of gravity being near the hand and optimised handle contour
- · Bottom switch protected against damage and dust
- Vario (V)-Electronics for working at customised speeds to suit various application materials
- Metabo Marathon-motor with dust protection for long service
  life.
- High performance hammer action, precisely mounted in a housing made of aluminium alloy: long-lasting and robust
- Metabo S-automatic safety clutch: mechanical decoupling of the drive for safe working should the drill stop unexpectedly
- Lockable switch for comfortable working in continuous operation
- Cable-protecting ball joint for optimal freedom of motion when working
- With metaBOX, the intelligent solution for transport and storage