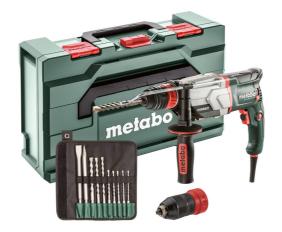

## UHE 2660-2 Quick Set with SDS-plus drill bit/chisel set (10 pieces)

- Multi hammer with 4 functions: hammer drilling, drilling without impact in two speeds and chiselling
- Metabo Quick: quick change between SDS Plus hammer chuck and keyless chuck for drilling in wood and metal
- Vario (V)-Electronics for working at customised speeds to suit various application materials
- Thumbwheel for preselection of the speed and impact rate
- Two-speed gear unit: two drilling speeds for effective drilling in wood and metal
- Metabo Marathon-motor with dust protection for long service life
- High performance hammer action, precisely mounted in a housing made of aluminium alloy: long-lasting and robust
- Perfect ergonomics thanks to the centre of gravity being near the hand and optimised handle contour
- · Bottom switch protected against damage and dust
- Metabo S-automatic safety clutch: mechanical decoupling of the drive for safe working should the drill stop unexpectedly
- Lockable switch for comfortable working in continuous operation
- Cable-protecting ball joint for optimal freedom of motion when working
- With metaBOX, the intelligent solution for transport and storage

## Scope of delivery

Hammer chuck for tools with SDS-plus shank end, Keyless chuck for tools with cylindrical shank, rubber-coated side handle, Drilling depth guide, metaBOX 145 L, SDS-plus drill bit / chisel set (10 pieces)