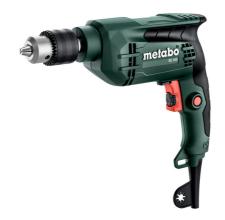

## **BE 650**

- Small, handy drill
- Vario (V)-Electronics for working at customised speeds to suit various application materials
- Thumbwheel for speed preselection
- Forward and reverse rotation
- Spindle with hexagonal recess for screwdriver bits for working without chuck
- Handle with non-slip soft-grip surface

| Order no.<br>EAN code               | 600741000<br>4061792201620     |
|-------------------------------------|--------------------------------|
| Rated input power                   | 650 W                          |
| Output power                        | 320 W                          |
| Drill Ø steel                       | 13 mm // 1/2 "                 |
| Drill-Ø soft wood                   | 30 mm // 1 3/16 "              |
| Speed at rated load                 | 1500 rpm                       |
| Gears                               | 1                              |
| Collar diameter                     | 43 mm / 1 11/16 "              |
| Chuck capacity                      | 1.5 - 13 mm // 1/16<br>- 1/2 " |
| Drill spindle with hexagonal recess | 6.35 mm / 1/4 "                |
| Drill spindle thread                | 1/2 " - 20 UNF                 |
| Weight (without power cable)        | 1.8 kg                         |
| Cable length                        | 2.5 m / 8 ft                   |