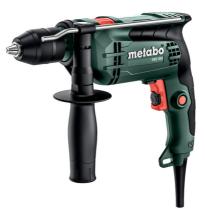

## **SBE 650**

- Vario (V)-Electronics for working at customised speeds to suit various application materials
- Thumbwheel for Speed Preselection
- Forward and reverse rotation
- Spindle with hexagonal recess for screwdriver bits for working without chuck

## Scope of delivery

Futuro Plus keyless chuck, Side handle, Drilling depth guide