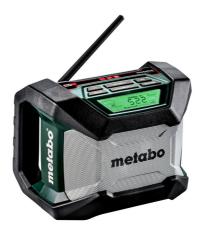

## R 12-18 BT

- Robust and compact AM/FM worksite radio with Bluetooth for wireless music enjoyment from your smart phone or tablet
- Operation with all Metabo slide-on battery packs from 12 to 18 volts or mains-powered
- · Station presets for AM/FM
- Mains cable can be plugged in
- Digital DSP tuner with illuminated LCD display and automatic station search
- · Flexible antenna