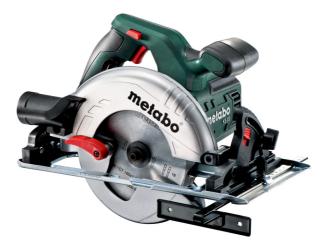

## KS 55

- · Light, compact circular saw for universal construction site use
- Grip area with non-slip soft-grip surface
- Clearly visible cutting indicator for precise sawing after initial cut
- 0° position re-adjustable for highest cutting precision
- Extraction possibility by means of connecting an all-purpose vacuum cleaner

| Order no.<br>EAN code        | 600855500<br>4007430230423        |
|------------------------------|-----------------------------------|
| Rated input power            | 1200 W                            |
| Output power                 | 670 W                             |
| Maximum cutting depth at 90° | 55 mm / 2 5/32 "                  |
| Maximum cutting depth at 45° | 39 mm / 1 17/32 "                 |
| Saw blade Ø x bore           | 160 x 20 mm // 6<br>1/4 x 0.787 " |
| Swivel range from / to:      | 2 0 / + 47 °                      |
| No-load speed                | 5600 rpm                          |
| Speed at rated load          | 4400 rpm                          |
| Max. cutting speed           | 47 m/s / 154 ft/s                 |
| Torque                       | 5 Nm / 44 in-lbs                  |
| Weight (without power cable) | 4 kg / 8.8 lbs                    |
| Cable length                 | 4 m / 13 ft                       |