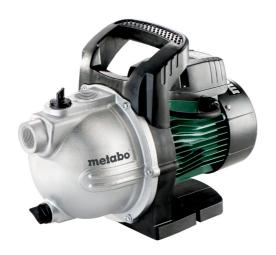

## P 2000 G

- For garden irrigation and groundwater pumping as well as pumping, pumping empty, circulation of clear water
- · Maintenance-free capacitor motor
- Overload protection: protects the motor from overheating
- · High-quality slip seal system for long service life
- Separate water filling opening for simple operation of the pump
- Water drain plug (removable without tools) for protection in case of frost
- Rubberised feet for low-noise and low-vibration operation
- Ergonomic handle for comfortable transport
- For garden irrigation with 1 or 2 sprinklers

| Order no.<br>EAN code   | 600962000<br>4007430240750                              |
|-------------------------|---------------------------------------------------------|
| Rated input power       | 450 W                                                   |
| Maximum delivery rate   | 2000 l/h / 528 gal/h                                    |
| Maximum delivery height | 30 m / 98 ft                                            |
| Maximum pressure        | 3 bar / 43.5 psi                                        |
| Maximum suction height  | 8 m / 26 ft                                             |
| Suction port            | 1" female thread                                        |
| Discharge port          | 1" female thread                                        |
| Pump housing            | Grey cast iron                                          |
| Protection type IP      | IP X4                                                   |
| Drive shaft             | Stainless steel                                         |
| Number of impellers     | 1                                                       |
| Dimensions              | 350 x 190 x 260<br>mm // 13 25/32 x 7<br>1/2 x 10 1/4 " |
| Weight                  | 7.6 kg / 16.8 lbs                                       |
| Cable length            | 1.5 m / 5 ft                                            |