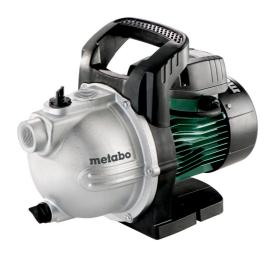

## P 3300 G

- For garden irrigation and groundwater pumping as well as pumping, pumping empty, circulation of clear water
- · Maintenance-free capacitor motor
- · Overload protection: protects the motor from overheating
- · High-quality slip seal system for long service life
- Separate water filling opening for simple operation of the pump
- Water drain plug (removable without tools) for protection in case of frost
- Rubberised feet for low-noise and low-vibration operation
- Ergonomic handle for comfortable transport
- For garden irrigation with 1 or 2 sprinklers