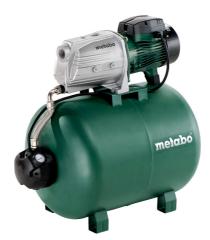

## HWW 9000/100 G

- For automatic water supply, for garden irrigation and groundwater pumping as well as pumping, pumping empty, circulation of clear water
- Pressure vessel for energy-saving and low-noise provision of water
- Pressure switch at the tank for automatic activation in case of increased water demand
- Maintenance-free capacitor motor
- Overload protection: protects the motor from overheating
- · High-quality slip seal system for long service life
- For garden irrigation with 1 to 6 sprinklers
- For single phase alternating current

| Order no.<br>EAN code        | 600977000<br>4007430239280                             |
|------------------------------|--------------------------------------------------------|
| Rated input power            | 1900 W                                                 |
| Maximum delivery rate        | 9000 l/h / 2378 gal/<br>h                              |
| Maximum delivery height      | 51 m / 167 ft                                          |
| Maximum pressure             | 5.1 bar / 74 psi                                       |
| Maximum suction height       | 9 m / 30 ft                                            |
| Switch-on pressure approx.   | 1.5 bar / 21.8 psi                                     |
| Switch-off pressure approx.  | 3.9 bar / 56.6 psi                                     |
| Suction port                 | 1 1/4" female<br>thread                                |
| Discharge port               | 1" female thread                                       |
| Tank capacity, approximately | 100 l / 26.4 gal                                       |
| Pump housing                 | Grey cast iron                                         |
| Protection type IP           | IP X4                                                  |
| Drive shaft                  | Stainless steel                                        |
| Tank                         | Steel                                                  |
| Number of impellers          | 1                                                      |
| Dimensions                   | 730 x 448 x 740<br>mm // 28 3/4 x 17<br>5/8 x 29 1/8 " |
| Weight                       | 39.9 kg / 83.6 lbs                                     |
| Cable length                 | 1.5 m / 5 ft                                           |