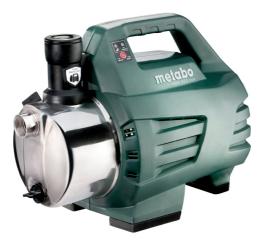

## HWA 3500 Inox

- For automatic water supply, for garden irrigation and groundwater pumping as well as pumping, pumping empty, circulation of clear water
- Intelligent electronics for automatic appropriate and energy-saving modes
- Metabo pump protection: automatic dry-run protection with LED display to protect the pump and high user safety
- Maintenance-free capacitor motor
- Overload protection: protects the motor from overheating
- · High-quality slip seal system for long service life
- · Durable stainless steel pump housing
- Separate water filling opening for comfortable operation of the pump
- Water drain plug (removable without tools) for protection in case of frost
- Rubberised feet for low-noise and low-vibration operation
- · For garden irrigation with 1 or 2 sprinklers

| Order no.<br>EAN code       | 600978000<br>4007430240514                               |
|-----------------------------|----------------------------------------------------------|
| Rated input power           | 1100 W                                                   |
| Maximum delivery rate       | 3500 l/h / 925 gal/h                                     |
| Maximum delivery height     | 45 m / 148 ft                                            |
| Maximum pressure            | 4.5 bar / 65.3 psi                                       |
| Maximum suction height      | 8 m / 26 ft                                              |
| Switch-on pressure approx.  | 1.6 bar / 23.2 psi                                       |
| Switch-off pressure approx. | 4.5 bar / 65.3 psi                                       |
| Suction port                | 1" female thread                                         |
| Discharge port              | 1" female thread                                         |
| Pump housing                | Stainless steel                                          |
| Protection type IP          | IP X4                                                    |
| Drive shaft                 | Stainless steel                                          |
| Number of impellers         | 1                                                        |
| Dimensions                  | 408 x 222 x 303<br>mm // 16 1/16 x 8<br>3/4 x 11 15/16 " |
| Weight                      | 10.6 kg / 23.4 lbs                                       |
| Cable length                | 1.5 m / 5 ft                                             |