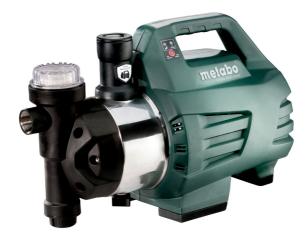

## HWAI 4500 Inox

- Complete system in compact design with integrated filter and check valve integrated as standard for easy installation
- For automatic water supply, for garden irrigation and groundwater pumping as well as pumping, pumping empty, circulation of clear water
- Intelligent electronics for automatic appropriate and energy-saving modes
- Metabo pump protection: automatic dry-run protection with LED display to protect the pump and high user safety
- Integrated, washable filter protects the pump from contamination
- Integrated check valve prevents dry running of the pump when it is switched off, enabling a short restart process
- Maintenance-free capacitor motor
- · Overload protection: protects the motor from overheating
- · High-quality slip seal system for long service life
- · Durable stainless steel pump housing
- Separate water filling opening for comfortable operation of the pump
- Water drain plug (removable without tools) for protection in case of frost
- Rubberised feet for low-noise and low-vibration operation
- For garden irrigation with 1 to 3 sprinklers