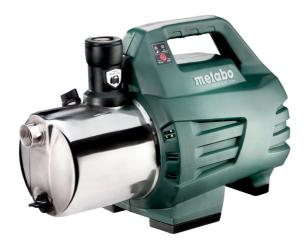

## **HWA 6000 Inox**

- For automatic water supply, for garden irrigation and groundwater pumping as well as pumping, pumping empty, circulation of clear water
- Intelligent electronics for automatic appropriate and energy-saving modes
- Metabo pump protection: automatic dry-run protection with LED display to protect the pump and high user safety
- Multi-level pump running gear for high performance and lownoise operation
- · Maintenance-free capacitor motor
- · Overload protection: protects the motor from overheating
- · High-quality slip seal system for long service life
- · Durable stainless steel pump housing
- Separate water filling opening for comfortable operation of the pump
- Water drain plug (removable without tools) for protection in case of frost
- Rubberised feet for low-noise and low-vibration operation
- For garden irrigation with 1 to 4 sprinklers

| Order no.                   | 600980000                                               |
|-----------------------------|---------------------------------------------------------|
| EAN code                    | 4007430239747                                           |
| Rated input power           | 1300 W                                                  |
| Maximum delivery rate       | 6000 l/h / 1585 gal/<br>h                               |
| Maximum delivery height     | 55 m / 180 ft                                           |
| Maximum pressure            | 5.5 bar / 79.8 psi                                      |
| Maximum suction height      | 8 m / 26 ft                                             |
| Switch-on pressure approx.  | 1.6 bar / 23.2 psi                                      |
| Switch-off pressure approx. | 5.5 bar / 79.8 psi                                      |
| Suction port                | 1" female thread                                        |
| Discharge port              | 1" female thread                                        |
| Pump housing                | Stainless steel                                         |
| Protection type IP          | IP X4                                                   |
| Drive shaft                 | Stainless steel                                         |
| Number of impellers         | 5                                                       |
| Dimensions                  | 470 x 222 x 303<br>mm // 18 1/2 x 8<br>3/4 x 11 15/16 " |
| Weight                      | 13 kg / 28.7 lbs                                        |
| Cable length                | 1.5 m / 5 ft                                            |