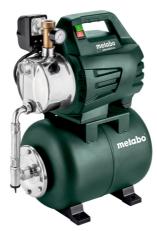

## HWW 4000/25 Inox

- For automatic water supply, for garden irrigation and groundwater pumping as well as pumping, pumping empty, circulation of clear water
- Pressure vessel for energy-saving and low-noise provision of water
- Pressure switch at the pump head for automatic activation in case of increased water demand
- Maintenance-free capacitor motor
- · Overload protection: protects the motor from overheating
- · High-quality slip seal system for long service life
- · Durable stainless steel pump housing
- Separate water filling opening for simple operation of the pump
- Water drain plug (removable without tools) for protection in case of frost
- For garden irrigation with 1 to 3 sprinklers
- For single phase alternating current