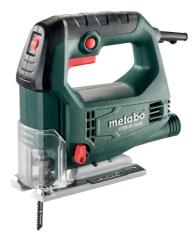

 $\otimes$ 

- Metabo Quick for changing saw blades without tools
- Top handle with non-slip soft-grip surface
- Variospeed (V) Electronics for working with customised stroke rates for the materials used
- Extraction possibility by means of connecting an all-purpose vacuum cleaner
- Chip blowing function for clear view of cutting line

| Order no.<br>EAN code        | 601030000<br>4007430289049 |
|------------------------------|----------------------------|
| Rated input power            | 450 W                      |
| Output power                 | 230 W                      |
| Cutting depth wood           | 65 mm / 2 3/4 "            |
| Cutting depth NF metal       | 18 mm / 3/4 "              |
| Cutting depth sheet steel    | 6 mm / 1/4 "               |
| Swivel range from / to:      | - 45 / + 45 °              |
| Pendulum stroke levels       | 4                          |
| Strokes in idle              | 600 - 3000 rpm             |
| Saw blade stroke             | 18 mm / 23/32 "            |
| Weight (without power cable) | 1.9 kg / 4.2 lbs           |
| Cable length                 | 2.5 m / 10 "               |