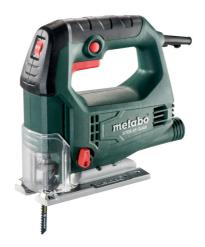

## STEB 65 Quick

- Metabo Quick for changing saw blades without tools
- Top handle with non-slip soft-grip surface
- Variospeed (V) Electronics for working with customised stroke rates for the materials used
- Extraction possibility by means of connecting an all-purpose vacuum cleaner
- Chip blowing function for clear view of cutting line

| Order no.<br>EAN code        | 601030500<br>4007430289056 |
|------------------------------|----------------------------|
| Rated input power            | 450 W                      |
| Output power                 | 230 W                      |
| Cutting depth wood           | 65 mm / 2 3/4 "            |
| Cutting depth NF metal       | 18 mm / 3/4 "              |
| Cutting depth sheet steel    | 6 mm / 1/4 "               |
| Swivel range from / to:      | - 45 / + 45 °              |
| Pendulum stroke levels       | 4                          |
| Strokes in idle              | 600 - 3000 rpm             |
| Saw blade stroke             | 18 mm / 23/32 "            |
| Weight (without power cable) | 1.9 kg / 4.2 lbs           |
| Cable length                 | 2.5 m / 10 "               |