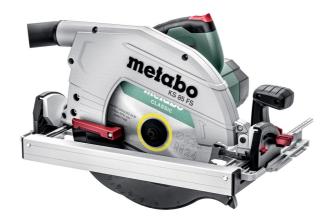

## **KS 85 FS**

- Robust circular saw, can be used directly on guide rails from Metabo and also Mafell, Bosch, Festool, Makita, HiKOKI, Hilti and other manufacturers
- Fast, precise cross cuts thanks to easy coupling with a Metabo cross cutting rail
- · Light guide plate made from die cast aluminium
- · Grip area with non-slip soft-grip surface
- Precise, double-track aluminium parallel guide makes cutting to size easier
- Clearly visible cutting indicator for precise sawing after initial cut
- 0° position re-adjustable for highest cutting precision
- Extraction possibility by means of connecting an all-purpose vacuum cleaner
- Sawdust ejection nozzle for any working position can be rotated and locked individually
- · Auto-stop carbon brushes to protect the motor
- · Precision guide rail available as accessory

| Order no.<br>EAN code              | 601085500<br>4061792185050         |
|------------------------------------|------------------------------------|
| Rated input power                  | 2000 W                             |
| Output power                       | 1100 W                             |
| Maximum cutting depth at 90°       | 85 mm / 3 11/32 "                  |
| Maximum cutting depth at 45°       | 65 mm / 2.2625 "                   |
| Max. cutting depth with guide rail | 80 mm / 3 5/32 "                   |
| Saw blade Ø x bore                 | 235 x 30 mm // 9<br>1/4 x 1 3/16 " |
| Swivel range from / to:            | 2 0 / + 48 °                       |
| No-load speed                      | 4500 rpm                           |
| Speed at rated load                | 3800 rpm                           |
| Max. cutting speed                 | 55 m/s                             |
| Weight (without power cable)       | 8.4 kg / 18.5 lbs                  |
| Cable length                       | 4 m / 13 ft                        |