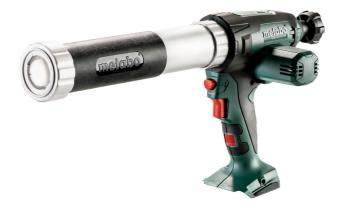

## **KPA 18 LTX 400**

- Extremely high discharge force, also suited for processing particularly viscous materials
- Infinitely variable setting of the discharge speed for precision working
- Metabo Quick: quick, tool-free change between cartridges and film bags
- No dripping thanks to automatic retraction of the gear rack
- Optimal material use thanks to almost complete discharge
- · All-metal gear for long service life
- Many brands, one battery pack system: This product can be combined with all 18V battery packs and chargers of the CAS brands: www.cordless-alliance-systems.com

## Scope of delivery

400 ml tube, Push plate for foil bag, Push plate for cartridges, Cartridge carrier, without battery pack, without charger