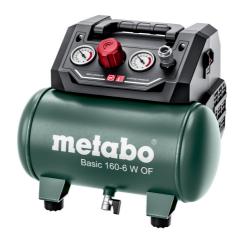

## Basic 160-6 W OF

- Compact 6 litre compressor with powerful motor for universal use
- Ideal for stapling, nailing, blowing out, filling of tyres as well as for working with cartridge guns, grease guns and riveting guns
- Easy carrying and space-saving storage thanks to folding handle and small dimensions
- Oil-free piston compressor: simple transportation and reduced service requirements
- Instrument panel with easy to read manometers for tank- and working pressure
- Operating pressure can be regulated according to application by means of a pressure reducer and manometer
- · Overload protection: protects the motor from overheating
- · Rubberised feet for optimum stability also during transport
- Comfortable condensate outlet via ball valve with wing grip
- · 10 year tank warranty against rust

| Order no.<br>EAN code                            | 601501000<br>4061792174061                                 |
|--------------------------------------------------|------------------------------------------------------------|
| Suction rate                                     | 160 l/min / 5.7 cfm                                        |
| Filling capacity                                 | 65 l/min / 2.3 cfm                                         |
| Effective delivery volume (at 80% max. pressure) | 55 l/min / 1.9 cfm                                         |
| Maximum pressure                                 | 8 bar / 116 psi                                            |
| Rated input power                                | 0.9 kW / 1.2 HP                                            |
| Maximum speed                                    | 3500 rpm                                                   |
| Tank capacity                                    | 6 I / 1.6 gal                                              |
| Sound pressure level (LpA)                       | 82 dB(A)                                                   |
| Sound power level (LwA)                          | 94 dB(A)                                                   |
| Dimensions                                       | 340 x 300 x 290<br>mm // 13 3/8 x 11<br>13/16 x 11 13/32 " |
| Weight                                           | 8.4 kg / 18.5 lbs                                          |
| Cable length                                     | 1.5 m                                                      |