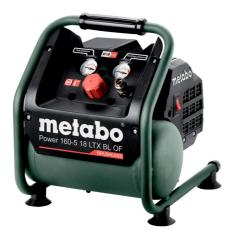

## Power 160-5 18 LTX BL OF

- Light and powerful cordless compressor with brushless motor for use in interior development and on construction sites
- Oil-free piston compressor: simple transportation and reduced service requirements
- Instrument panel with easy to read manometers for tank- and working pressure
- Operating pressure can be regulated according to application by means of a pressure reducer and manometer
- Fittings and control elements protected in tubular frames and clearly visible
- Second battery pack can be stored directly at the compressor for work progress without interruption
- Many brands, one battery pack system: This product can be combined with all 18V battery packs and chargers of the CAS brands: www.cordless-alliance-systems.com