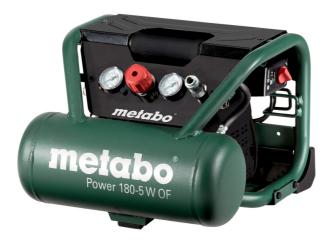

## Power 180-5 W OF

- Compact and mobile piston compressor for flexible use both indoors and on construction sites
- Portable assembly compressor ideal for tackers and nails as well as for splitting pipes
- · For single phase alternating current
- Oil-free piston compressor: simple transportation and reduced service requirements
- Instrument panel with easy to read manometer for tank- and working pressure
- Operating pressure can be regulated according to application by means of a pressure reducer and manometer
- Fittings and control elements protected in tubular frames and clearly visible
- Cable winding mechanism
- Convenient pressure switch for good cold starting, complete with relief valve
- · Overload protection: protects the motor from overheating
- · Rubberised feet for optimum stability