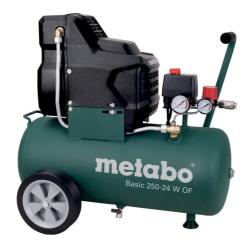

## **Basic 250-24 W OF**

- · Powerful, robust compressor for simple, commercial use
- Oil-free piston compressor: simple transportation and reduced service requirements
- · For single phase alternating current
- Operating pressure can be regulated according to application by means of a pressure reducer and manometer
- Convenient pressure switch for good cold starting, complete with relief valve
- Overload protection: protects the motor from overheating
- · Rubberised, stable wheels for mobile use
- Additional manometer for displaying the tank pressure
- · Rubber-coated handle for comfortable handling
- 10 year tank warranty against rust

| Order no.<br>EAN code                            | 601532000<br>4007430244413                                 |
|--------------------------------------------------|------------------------------------------------------------|
| Suction rate                                     | 220 l/min / 7.8 cfm                                        |
| Filling capacity                                 | 120 l/min / 4.2 cfm                                        |
| Effective delivery volume (at 80% max. pressure) | 100 l/min / 3.5 cfm                                        |
| Maximum pressure                                 | 8 bar / 116 psi                                            |
| Rated input power                                | 1.5 kW / 2 HP                                              |
| Maximum speed                                    | 2850 rpm                                                   |
| Tank capacity                                    | 24 I / 6.3 gal                                             |
| Sound pressure level (LpA)                       | 82 dB(A)                                                   |
| Sound power level (LwA)                          | 97 dB(A)                                                   |
| Dimensions                                       | 620 x 340 x 580<br>mm // 24 13/32 x<br>13 3/8 x 22 27/32 " |
| Weight                                           | 24 kg / 53 lbs                                             |
| Cable length                                     | 1.5 m / 5 ft                                               |