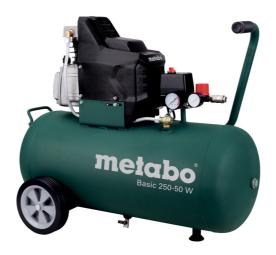

## **Basic 250-50 W**

- · Powerful, robust compressor for simple, commercial use
- Oil-lubricated Piston Condenser
- · For single phase alternating current
- Operating pressure can be regulated according to application by means of a pressure reducer and manometer
- Convenient pressure switch for good cold starting, complete with relief valve
- · Overload protection: protects the motor from overheating
- Rubberised, stable wheels for mobile use
- · Additional manometer for displaying the tank pressure
- · Rubber-coated handle for comfortable handling
- 10 year tank warranty against rust

| Order no.<br>EAN code                            | 601534000<br>4007430244437                               |
|--------------------------------------------------|----------------------------------------------------------|
| Suction rate                                     | 200 l/min / 7.1 cfm                                      |
| Filling capacity                                 | 110 l/min / 3.9 cfm                                      |
| Effective delivery volume (at 80% max. pressure) | 95 l/min / 3.4 cfm                                       |
| Maximum pressure                                 | 8 bar / 116 psi                                          |
| Rated input power                                | 1.5 kW / 2 HP                                            |
| Maximum speed                                    | 2850 rpm                                                 |
| Tank capacity                                    | 50 I / 13.2 gal                                          |
| Sound pressure level (LpA)                       | 81 dB(A)                                                 |
| Sound power level (LwA)                          | 97 dB(A)                                                 |
| Dimensions                                       | 780 x 400 x 625<br>mm // 30 23/32 x<br>15 3/4 x 24 5/8 " |
| Weight                                           | 32 kg / 70.5 lbs                                         |
| Cable length                                     | 1.5 m / 5 ft                                             |