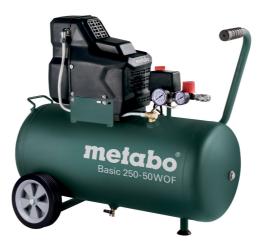

## Basic 250-50 W OF

- · Powerful, robust compressor for simple, commercial use
- Oil-free piston compressor: simple transportation and reduced service requirements
- For single phase alternating current
- Operating pressure can be regulated according to application by means of a pressure reducer and manometer
- Convenient pressure switch for good cold starting, complete with relief valve
- · Overload protection: protects the motor from overheating
- Rubberised, stable wheels for mobile use
- No testing required before initial operation
- · Additional manometer for displaying the tank pressure
- · Rubber-coated handle for comfortable handling
- 10 year tank warranty against rust

| Order no.<br>EAN code                            | 601535000<br>4007430244444                               |
|--------------------------------------------------|----------------------------------------------------------|
| Suction rate                                     | 220 l/min / 58 gal/<br>h                                 |
| Filling capacity                                 | 120 l/min / 4.2 cfm                                      |
| Effective delivery volume (at 80% max. pressure) | 100 l/min / 3.5 cfm                                      |
| Maximum pressure                                 | 8 bar / 116 psi                                          |
| Rated input power                                | 1.5 kW / 2 HP                                            |
| Maximum speed                                    | 2850 rpm                                                 |
| Tank capacity                                    | 50 l / 13.2 gal                                          |
| Sound pressure level (LpA)                       | 82 dB(A)                                                 |
| Sound power level (LwA)                          | 97 dB(A)                                                 |
| Dimensions                                       | 780 x 400 x 625<br>mm // 30 23/32 x<br>15 3/4 x 24 5/8 " |
| Weight                                           | 29 kg / 64 lbs                                           |
| Cable length                                     | 1.5 m / 5 ft                                             |