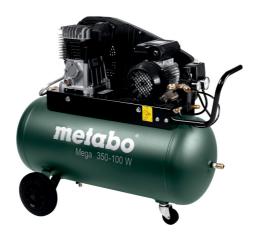

## Mega 350-100 W

- More powerful and robust V-belt compressor for demanding use
- Belt drive for low speeds and a particularly quiet operation
- Oil-Iubricated Piston Condenser
- For single phase alternating current
- Working pressure can be regulated according to application by means of a filter pressure reducer with manometer
- Convenient pressure switch for good cold starting, complete with relief valve
- Additional manometer for displaying the tank pressure
- Overload protection: protects the motor from overheating
- · Rubberised, stable wheels and pull handle for mobile use
- 10 year tank warranty against rust